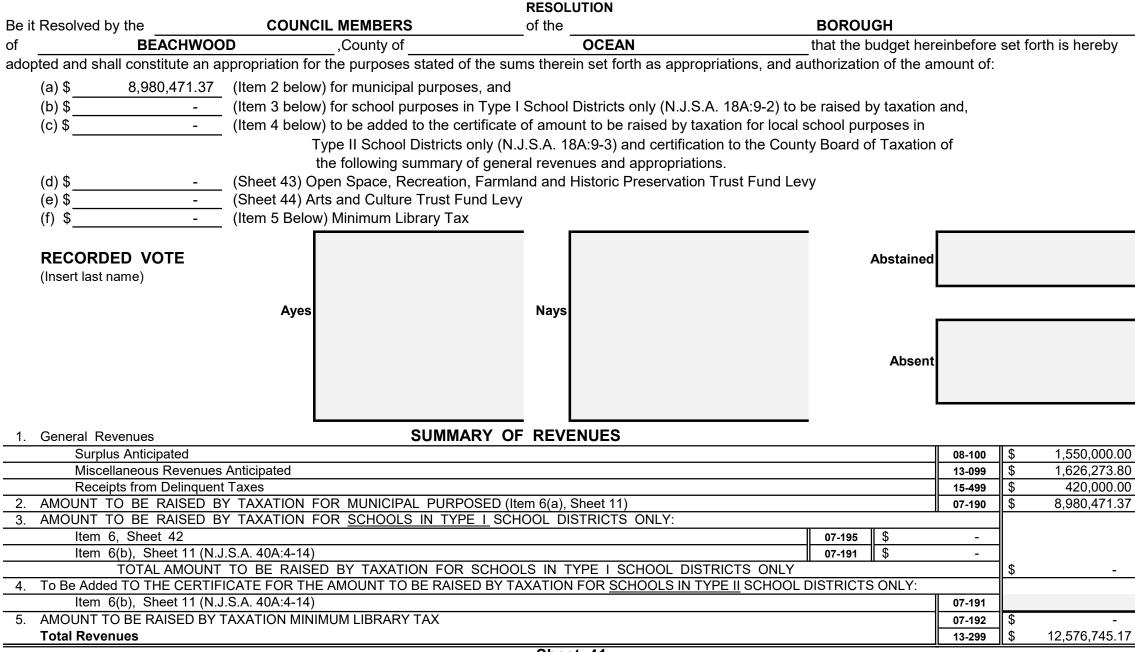

#### Section 1.

| ľ    | Municipal Budget of the                    | BOROUGH                     | of                                                          | BEACHWOOI              | )                | , County of       | OCEAN                 | for the Fiscal Year 2023      |
|------|--------------------------------------------|-----------------------------|-------------------------------------------------------------|------------------------|------------------|-------------------|-----------------------|-------------------------------|
| E    | Be it Resolved, that the following         | statements of revenues a    | and appropriations                                          | shall constitute the N | lunicipal Budget | for the year 2023 | ;                     |                               |
| E    | Be it Further Resolved, that said          | Budget be published in th   | le                                                          | As                     | bury Park Press  | ;                 |                       |                               |
| i    | in the issue of July                       | 25th , 2023                 |                                                             |                        |                  |                   |                       |                               |
| ٦    | The Governing Body of the                  | BOROUGH                     | _ of                                                        | BEACHWOOD              | dc               | oes hereby approv | ve the following as t | the Budget for the year 2023: |
|      | <b>RECORDED VOTE</b><br>(Insert Last Name) | Ayes                        | Cairns<br>Clayton<br>Feeney<br>Komsa<br>Lacrosse<br>S Zakar |                        | Nays             |                   | Abstai                | ned                           |
|      |                                            |                             |                                                             |                        |                  |                   | Ab                    | esent                         |
| 1    | Notice is hereby given that the B          | udget and Tax Resolution    | was approved by                                             | the                    | COUNCIL MEN      | /IBERS 0          | of the                | BOROUGH                       |
|      | BEACHWOOD                                  | , County                    | of O                                                        | CEAN, on               | July             | 19th, 2           | 2023.                 |                               |
| ŀ    | A Hearing on the Budget and Ta             | x Resolution will be held a | it                                                          | Municipal Building     | ,(               | on August         | t 16tl                | h, 2023 at                    |
| )0 d | o'clock P.M. at which time and             | d place objections to said  | Budget and Tax F                                            | esolution for the year | 2023 may be pr   | esented by taxpay | yers or other         |                               |

#### SUMMARY OF CURRENT FUND SECTION OF APPROVED BUDGET

|                                                                             |                           |                                                               | YEAR 2023     |
|-----------------------------------------------------------------------------|---------------------------|---------------------------------------------------------------|---------------|
| General Appropriations For: (Reference to item and sheet number should be c | mitted in adv             | vertised budget)                                              | xxxxxxxxxxx   |
| 1. Appropriations within "CAPS" -                                           |                           |                                                               | *****         |
| (a) Municipal Purposes {(Item H-1, Sheet 19)(N.J.S.A. 40A:4-45.2)}          |                           |                                                               | 9,368,521.90  |
| 2. Appropriations excluded from "CAPS" -                                    |                           |                                                               | xxxxxxxxxxx   |
| (a) Municipal Purposes {(Item H-2, Sheet 28)(N.J.S.A. 40A:4-53.3 as ar      | mended)}                  |                                                               | 2,139,115.52  |
| (b) Local District School Purposes in Municipal Budget (Item K, Sheet       | 29)                       |                                                               | -             |
| Total General Appropriations excluded from "CAPS" (Item O,                  | Sheet 29)                 |                                                               | 2,139,115.52  |
| 3. Reserve for Uncollected Taxes (Item M, Sheet 29) Based on Estimated      | 95.40%                    | Percent of Tax Collections                                    | 1,069,107.75  |
|                                                                             |                           | Building Aid Allowance 2023 - \$                              |               |
| 4. Total General Appropriations (Item 9, Sheet 29)                          |                           | for Schools-State Aid 2022 - \$                               | 12,576,745.17 |
| 5. Less: Anticipated Revenues Other Than Current Property Tax (Item 5, Shee | <b>t 11)</b> (i.e. Surplu | s, Miscellaneous Revenues and Receipts from Delinquent Taxes) | 3,596,273.80  |
| 6. Difference: Amount to be Raised by Taxes for Support of Municipal Budget | (as follows)              |                                                               | xxxxxxxxxxx   |
| (a) Local Tax for Municipal Purposes Including Reserve for Ur               | ncollected Tax            | xes (Item 6(a), Sheet 11)                                     | 8,980,471.37  |
| (b) Addition to Local District School Tax (Item 6(b), Sheet 11)             |                           |                                                               | -             |
| (c) Minimum Library Tax                                                     |                           |                                                               | -             |
|                                                                             |                           |                                                               |               |
|                                                                             |                           |                                                               |               |
|                                                                             |                           |                                                               |               |
|                                                                             |                           |                                                               |               |